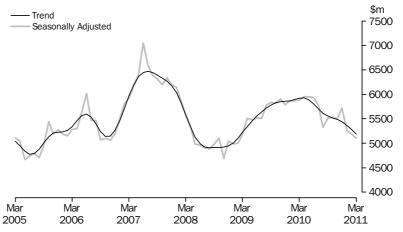

The value of commitments for the purchase of dwellings by individuals for rent or resale (trend) fell 1.8% in March 2011, following a fall of 1.6% in February 2011. The seasonally adjusted series fell 1.7% in March 2011.

### PURCHASE OF DWELLINGS BY INDIVIDUALS FOR RENT OR RESALE

LEASE FINANCE (Table 1)

The value of total lease finance commitments (trend) fell 0.8% in March 2011. The seasonally adjusted series rose 10.5%, following a fall of 11.4% in February 2011.