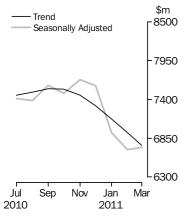

### **Personal finance**

### PERSONAL FINANCE

The trend series for the value of total personal finance commitments fell 2.6%. Revolving credit commitments fell 3.2% and fixed lending commitments fell 2.1%.

. . . . . . . . . . . . .

• The seasonally adjusted series for the value of total personal finance commitments rose 0.5%. Fixed lending commitments rose 2.1%, while revolving credit commitments fell 1.2%.