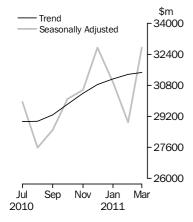

### **Commercial finance**

### COMMERCIAL FINANCE

- The trend series for the value of total commercial finance commitments rose 0.3%. Fixed lending commitments rose 0.5%, while revolving credit commitments fell 0.2%.
- The seasonally adjusted series for the value of total commercial finance commitments rose 13.3%. Fixed lending commitments rose 17.1% following a 10.0% fall in the previous month. Revolving credit commitments rose 5.3%.